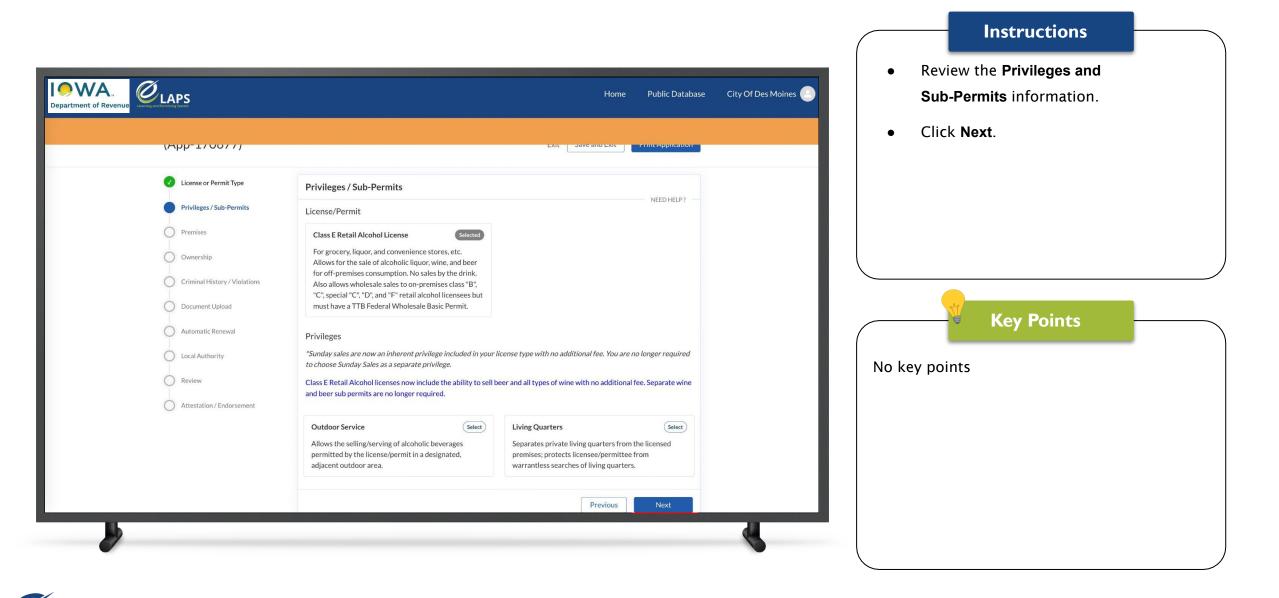

|                                      |                                                                     |
| Review                        |                                                            |                                      |                                                                     |
| Attestation / Endorsement     |                                                            |                                      |                                                                     |
|                               |                                                            |                                      |                                                                     |



## Step 2: Privileges/Sub-Permits



# Step 3: Premises

|                               | Home Public Database City Of Des Moines                                                                                                                                                                                                                      | Examine the Business Information, Prem<br>Information (Address of Premises), Local<br>Authority, Contact Information, and Mailin |
|-------------------------------|--------------------------------------------------------------------------------------------------------------------------------------------------------------------------------------------------------------------------------------------------------------|----------------------------------------------------------------------