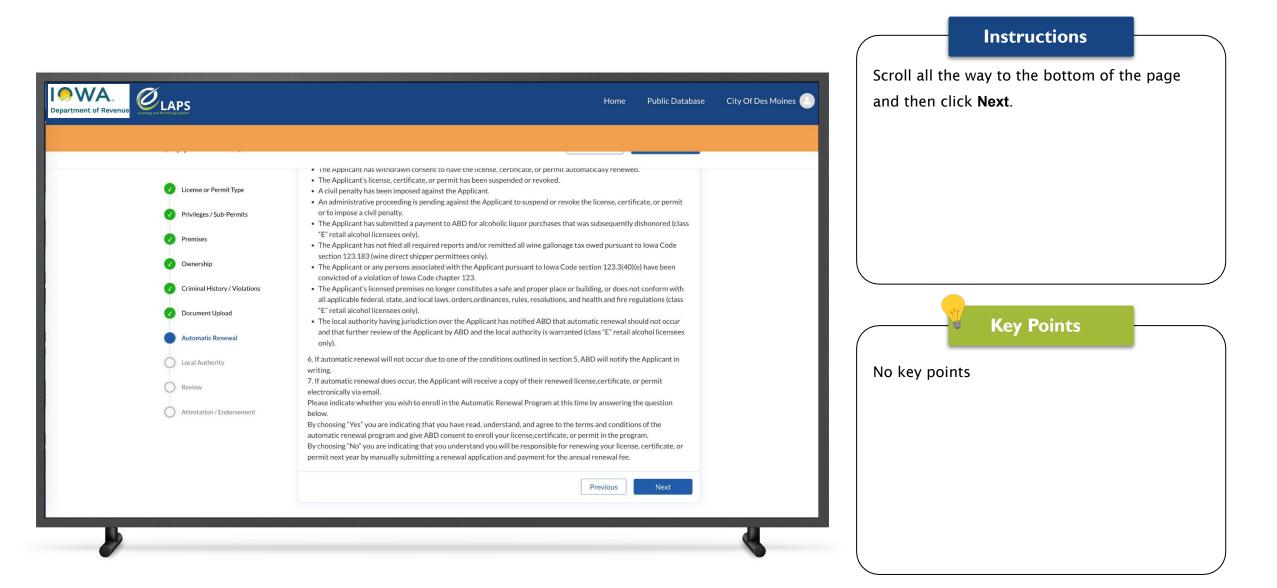

### Step 7: Automatic Renewal

| Revenue                       | Home Public Database City Of Des Moin                                                                                                                                                                                                                                                                                                                                               |
|-------------------------------|-------------------------------------------------------------------------------------------------------------------------------------------------------------------------------------------------------------------------------------------------------------------------------------------------------------------------------------------------------------------------------------|
| (App-170677)                  | Exit Save and Exit Print Application                                                                                                                                                                                                                                                                                                                                                |
| (App-170077)                  | EXIL Save and EXIL PHIL Application                                                                                                                                                                                                                                                                                                                                                 |
| License or Permit Type        | Automatic Renewal                                                                                                                                                                                                                                                                                                                                                                   |
| Privileges / Sub-Permits      | Do you wish to enroll in the Automatic Renewal Program at this time?                                                                                                                                                                                                                                                                                                                |
| Premises                      | Yes                                                                                                                                                                                                                                                                                                                                                                                 |
| Ownership                     | Automatic Renewal of Class "E" Retail Alcohol Licenses, Distiller's/Brewer's/Vintner's Certificates of Compliance, and<br>Wine Direct Shipper's Permits<br>Pursuant to Iowa Code sections 123.35(2), 123.35(3), and 123.35(4), the Iowa Alcoholic Beverages Division (ABD) offers                                                                                                   |
| Criminal History / Violations | an automatic renewal program (Program) where a class "E" retail alcohol license, distiller's/brewer's/vintner's certificate<br>of compliance, or wine direct shipper's permit can be automatically renewed on an annual basis without the endorsement<br>of a local authority or approval by the ABD Administrator upon collection of the annual renewal fee. The holder of a class |
| Ocument Upload                | "E" retail alcohol license, distiller's/brewer's/vintner's certificate of compliance, or wine direct shipper's permit (Applicant) choosing to participate in the Program shall abide by the following terms and conditions.                                                                                                                                                         |
| Automatic Renewal             | <ol> <li>The Applicant will only be enrolled in the Program after giving consent to ABD, in writing via ABD's eLAPS system, to<br/>participate in the Program.</li> </ol>                                                                                                                                                                                                           |
| Local Authority               | <ul> <li>If the Applicant does not give consent to be enrolled in the Program, the Applicant will be responsible for manually renewing their license, certificate, or permit annually by submitting a renewal application electronically or in a manner</li> </ul>                                                                                                                  |
| Review                        | prescribed by the ABD Administrator. <ul> <li>The Applicant may withdraw consent and unenroll from the Program up to 51 days prior to the expiration date of the</li> </ul>                                                                                                                                                                                                         |
| Attestation / Endorsement     | Applicant's license, certificate, or permit. The Applicant must submit to ABD, in writing via the eLAPS system, their withdrawal of consent in order to be unenrolled from the Program.                                                                                                                                                                                             |
|                               | 2. By consenting to participate in the Program, the Applicant also gives consent to ABD to store the Applicant's designated payment method (bank account or credit card) and corresponding information, and to use the stored information to collect the applicable annual renewal fee amount due at the time of automatic renewal.                                                 |
|                               | <ul> <li>ABD will attempt to automatically collect payment of the applicable annual fee amount due via the Applicant's designated payment method (bank account or creditcard) 50 calendar days prior to the expiration date of the Applicant's current license,certificate, or permit.</li> </ul>                                                                                   |
|                               | If ARD's attempt to automatically collect payment fails the Applicant will be upenrolled from the Program and will be                                                                                                                                                                                                                                                               |

Instructions

At this step, licensees will indicate whether they wish to be enrolled in the Automatic Renewal Program.