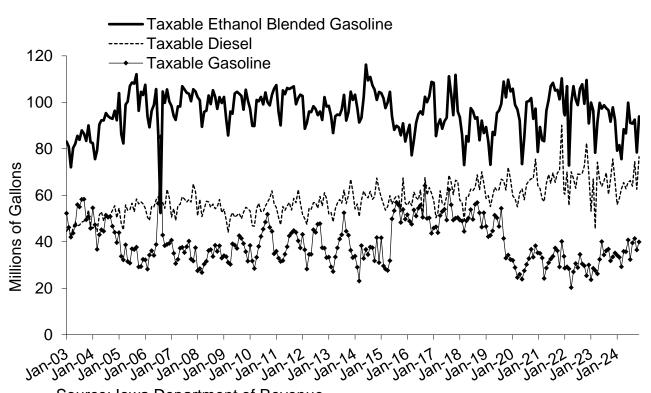

In 2003, taxable sales of ethanol blended gasoline and gasoline were roughly equal. As Figure 2 shows, demand shifted over the next several years to ethanol blended gasoline, except for September 2006 when a temporary price change drove a brief reversal. Between 2005 and early 2015, ethanol blended gasoline accounted for a monthly average of 73 percent of taxable gallons of motor fuel. For the period since June 2015, the monthly average percentage of taxable gallons reported as ethanol blended gasoline is 70.1 percent, reflecting a change in the manner in which the types of taxable gallons are reported by suppliers. Comparisons of ethanol blended gasoline's share of total taxable gallons over time should be made with attention to this limitation. In November 2024, gallons of ethanol blended gasoline represented 70.2 percent of motor fuel taxable gallons.

Figure 2. Iowa Monthly Taxable Ethanol Blended Gasoline, Gasoline, and Diesel Gallons:

January 2003 – November 2024

Source: Iowa Department of Revenue

The report also shows a breakdown of the refund dollar amounts by claim type for the month. Refunds are claimed against taxes paid on fuel that is used for non-taxable purposes, such as agricultural or commercial non-highway uses. Refunds are also claimed for excess tax on blended fuel and denaturing alcohol. The excess tax on blended fuel refund results when a blender purchases gasoline taxed at 30.0 cents per gallon and collects tax on the resulting ethanol blended gasoline at 25.5 cents per gallon. Therefore, the additional 4.5 cents paid on the gasoline is eligible for refund; similarly for the 3.0 cent gap between taxes on diesel and B20 or higher blends. The denaturing alcohol refund applies when the denaturant (gasoline) taxed at 30.0 cents per gallon is blended with food grade alcohol to produce ethanol blended gasoline E15 or Higher. When a refund of lowa fuel tax is granted for non-taxable usage, those gallons become subject to lowa sales tax, unless a sales tax exemption applies. Sales tax collected on those gallons is included at the bottom of the final page of the monthly report.