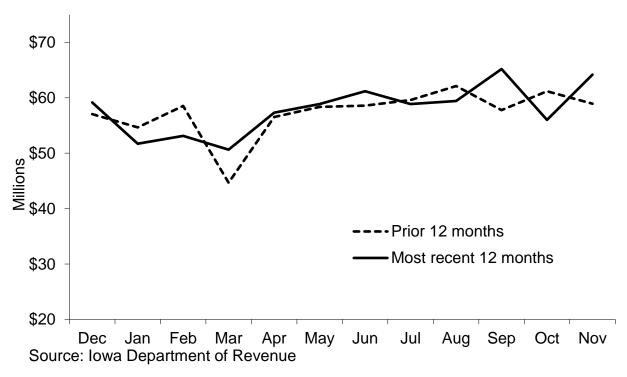

Figure 1 compares monthly net collections across the last 24 months. In November 2024, collections were \$64.2 million, 8.9 percent higher than November of last year. Year-over-year motor fuel net collections increased by 16.6 percent and collections on diesel decreased by 1.8 percent. Monthly collections were higher than prior year numbers in 7 of the last twelve months. Because the number of taxable gallons may be reported in a month other than that for which taxes are remitted, net collections do not necessarily reflect the number of taxable gallons sold in the month. In November 2024, taxable gallons of motor fuel were 1.9 percent higher than in the previous November; taxable gallons of diesel were 1.2 percent higher than in the prior November.

Figure 1. Iowa Monthly Fuel Tax Collections Less Refunds and Credits: Most Recent 12 Months Compared to Prior 12 Months for November 2024

Collections and gallon amounts contained in this report are from the Supplier/Terminal or "Rack" level, not the retail level. Further blending of products may occur along the fuel distribution chain. This is the case for most E15 or Higher (gasoline blended with 15 percent of ethanol or higher percentages)